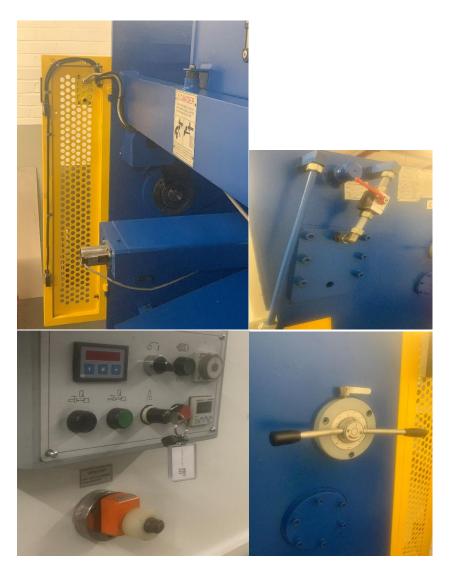

## **Specifications**

Footpedal operation with trailing lead, carry handle and E- Stop

Return on footpedal and short stoke via easily adjustable potentiometer

Fixed rake angle

Variable hand lever adjustable blade gap on the side of the machine

Power Backguage with range 800 with auto flip up - manual fine adjustment from front

**Hydraulic holdown Rams 13** 

Square arm to Left hand side with disappearing stop 1M Long

2 x Supprt arms 1M long

1 x Support arm/ square arm to right side

Schnieder/Siemens electrical control

Stroke counter/limiter

E stop to front of machine

Fixed finger guard

Rear side fencing and photoelectric beam with button reset

**Electrical supply** 

415v 50Hz

32amp breaker with 1,2,3, E