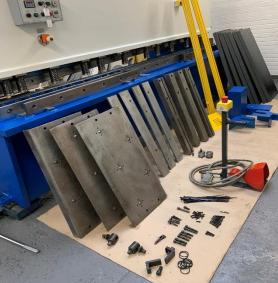

Refurbished in December 2023 in our Oldham workshops M/c Number 031 QC12Y-8x3200

Date of original manufacture January 2008

## Can be delivered, positioned, and installed with training and 3 months parts and labour warranty.

This machine can be seen running in our Oldham workshops- it is under power.

- paul@jenkinsonmachinery.co.uk
- www.jenkinsonmachinery.co.uk
- Unit 1 Bleasby Street, Oldham Lancashire OL4 2AJ