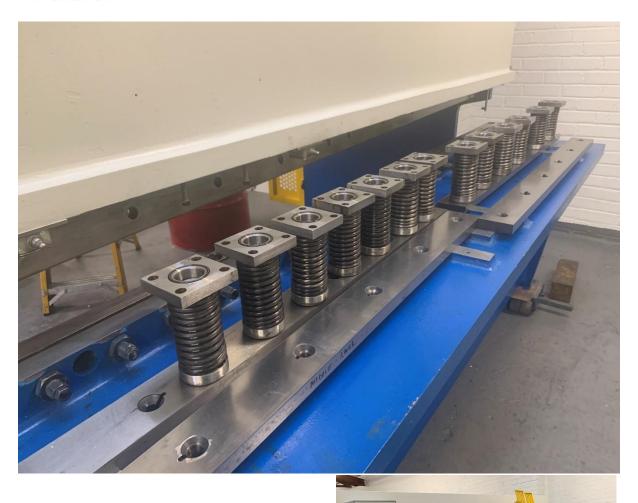

Power Backguage with range 800 with auto flip up - manual fine adjustment from front

**Hydraulic holdown Rams 13** 

Square arm to Left hand side with disappearing stop 1M Long

2 x Supprt arms 1M long

1 x Support arm/ square arm to right side