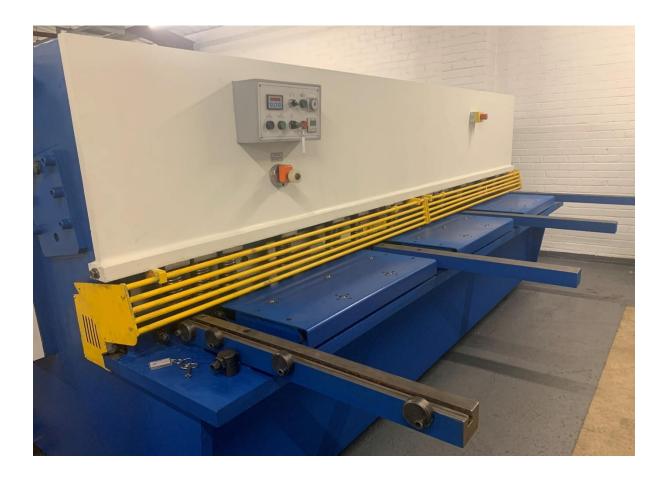

## ACL QC12Y Swing Beam Shear 3200mm x 8mm Capacity

All welded construction with Hydraulic operation with fast acting Nitrogen cylinder fast return system. Variable adjustable blade gap. Power backstop with fine manual adjustment. Rexroth valving and SKF Pump

## **Specifications**

Footpedal operation with trailing lead, carry handle and E- Stop

Return on footpedal and short stoke via easily adjustable potentiometer

Fixed rake angle

Variable hand lever adjustable blade gap on the side of the machine

Power Backguage with range 800 with auto flip up - manual fine adjustment from front

**Hydraulic holdown Rams 13** 

Square arm to Left hand side with disappearing stop 1M Long

2 x Supprt arms 1M long

1 x Support arm/ square arm to right side

Schnieder/Siemens electrical control

Stroke counter/limiter

E stop to front of machine

Fixed finger guard

Rear side fencing and photoelectric beam with button reset

**Electrical supply** 

415v 50Hz

32amp breaker with 1,2,3, E