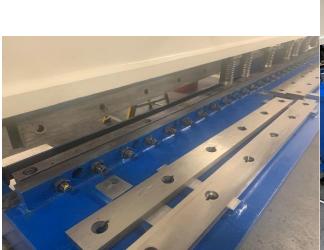

## ACL QC12Y Swing Beam Shear 3200mm x 8mm Capacity

All welded construction with Hydraulic operation with fast acting Nitrogen cylinder fast return system. Variable adjustable blade gap. Power backstop with fine manual adjustment. Rexroth valving and SKF Pump

Power Backguage with range 800 with auto flip up - manual fine adjustment from front

**Hydraulic holdown Rams 13** 

Square arm to Left hand side with disappearing stop 1M Long

2 x Supprt arms 1M long

1 x Support arm/ square arm to right side