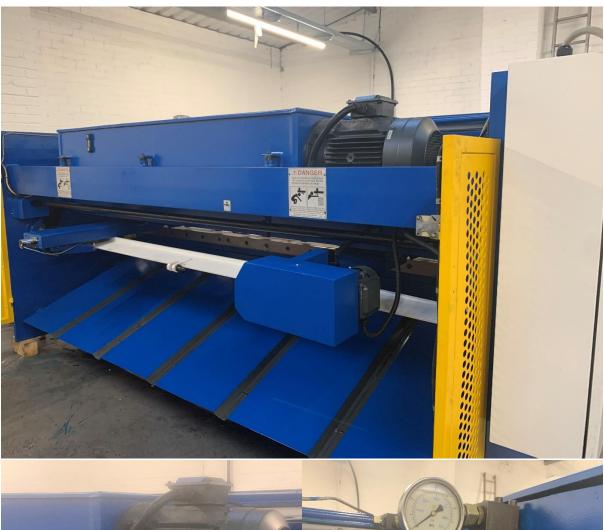

## ACL QC12Y Swing Beam Shear 3200mm x 8mm Capacity

All welded construction with Hydraulic operation with fast acting Nitrogen cylinder fast return system. Variable adjustable blade gap. Power backstop with fine manual adjustment. Rexroth valving and SKF Pump

Power Backguage with range 800 with auto flip up - manual fine adjustment from front

**Hydraulic holdown Rams 13** 

Square arm to Left hand side with disappearing stop 1M Long

2 x Supprt arms 1M long

1 x Support arm/ square arm to right side

Schnieder/Siemens electrical control

Stroke counter/limiter

E stop to front of machine

Fixed finger guard

Rear side fencing and photoelectric beam with button reset

**Electrical supply** 

415v 50Hz

32amp breaker with 1,2,3, E