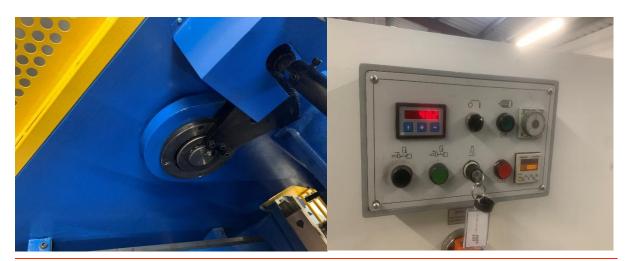

## **Specifications**

Footpedal operation with trailing lead, carry handle and E- Stop

Return on footpedal and short stoke via easily adjustable potentiometer

Fixed rake angle

Variable hand lever adjustable blade gap on the side of the machine

Schnieder/Siemens electrical control

Stroke counter/limiter

E stop to front of machine

Fixed finger guard

Rear side fencing and photoelectric beam with button reset

**Electrical supply** 

415v 50Hz

32amp breaker with 1,2,3, E