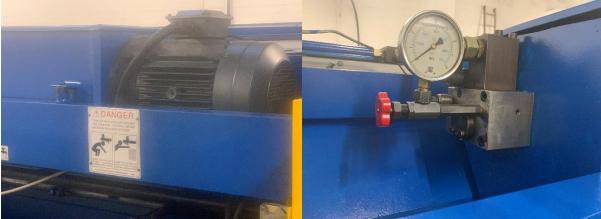

## ACL QC12Y Swing Beam Shear 3200mm x 8mm Capacity

All welded construction with Hydraulic operation with fast acting Nitrogen cylinder fast return system. Variable adjustable blade gap. Power backstop with fine manual adjustment. Rexroth valving and SKF Pump

Schnieder/Siemens electrical control

Stroke counter/limiter

E stop to front of machine

Fixed finger guard

Rear side fencing and photoelectric beam with button reset

**Electrical supply** 

415v 50Hz

32amp breaker with 1,2,3, E