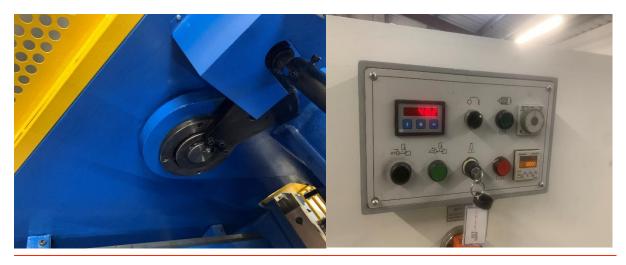

## **Specifications**

Footpedal operation with trailing lead, carry handle and E- Stop

Return on footpedal and short stoke via easily adjustable potentiometer

Fixed rake angle

Variable hand lever adjustable blade gap on the side of the machine

Schnieder/Siemens electrical control

Stroke counter/limiter

E stop to front of machine

**Fixed finger guard** 

Rear side fencing and photoelectric beam with button reset

Electrical supply

415v 50Hz

32amp breaker with 1,2,3, E