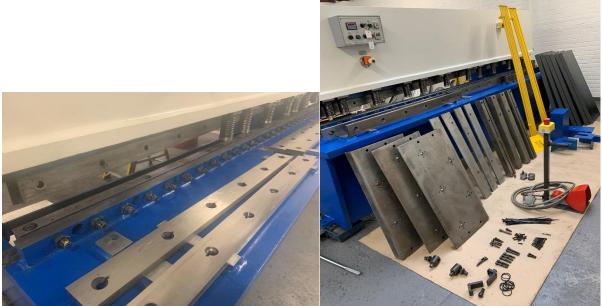

## ACL QC12Y Swing Beam Shear 3200mm x 8mm Capacity

All welded construction with Hydraulic operation with fast acting Nitrogen cylinder fast return system. Variable adjustable blade gap. Power backstop with fine manual adjustment. Rexroth valving and SKF Pump

Schnieder/Siemens electrical control

Stroke counter/limiter

E stop to front of machine

**Fixed finger guard** 

Rear side fencing and photoelectric beam with button reset

Electrical supply

415v 50Hz

32amp breaker with 1,2,3, E