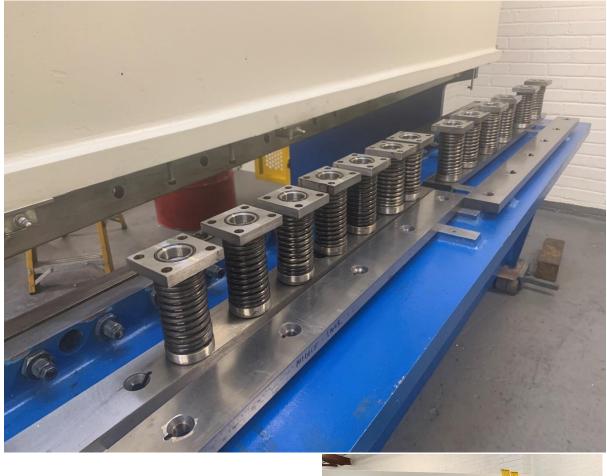

## ACL QC12Y Swing Beam Shear 3200mm x 8mm Capacity

All welded construction with Hydraulic operation with fast acting Nitrogen cylinder fast return system. Variable adjustable blade gap. Power backstop with fine manual adjustment. Rexroth valving and SKF Pump

Power Backguage with range 800 with auto flip up – manual fine adjustment from front

Hydraulic holdown Rams 13

Square arm to Left hand side with disappearing stop 1M Long

2 x Supprt arms 1M long

1 x Support arm/ square arm to right side