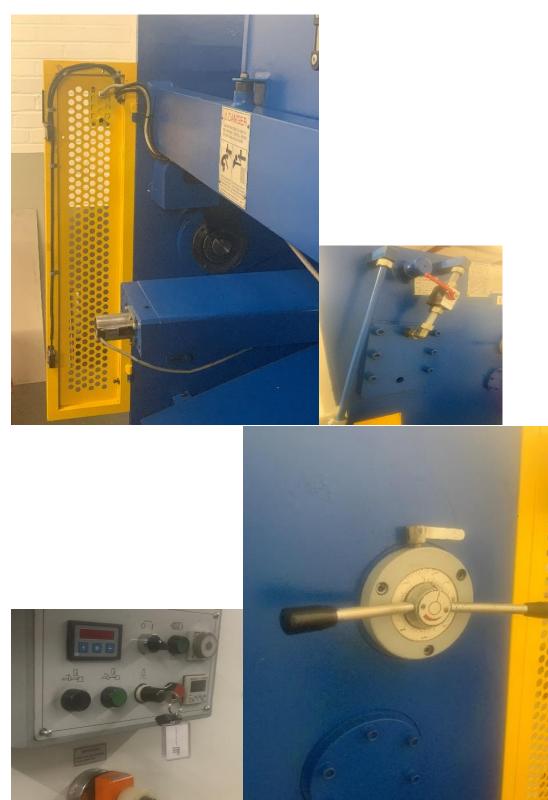

## **Specifications**

Footpedal operation with trailing lead, carry handle and E- Stop

Return on footpedal and short stoke via easily adjustable potentiometer

Fixed rake angle

Variable hand lever adjustable blade gap on the side of the machine

Power Backguage with range 800 with auto flip up – manual fine adjustment from front

Hydraulic holdown Rams 13

Square arm to Left hand side with disappearing stop 1M Long

2 x Supprt arms 1M long

1 x Support arm/ square arm to right side

Schnieder/Siemens electrical control

Stroke counter/limiter

E stop to front of machine

**Fixed finger guard** 

Rear side fencing and photoelectric beam with button reset

Electrical supply

415v 50Hz

32amp breaker with 1,2,3, E