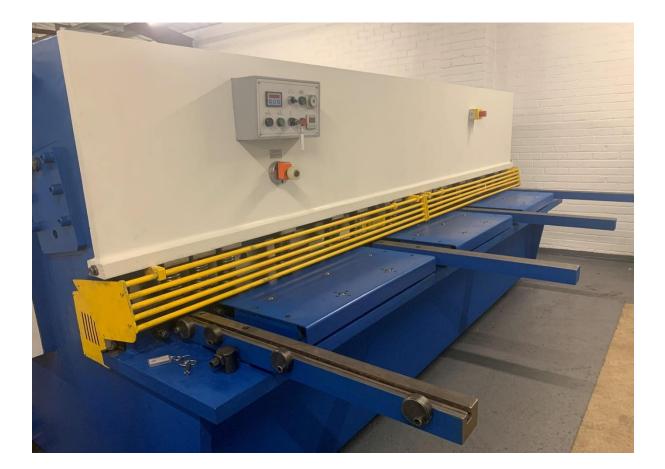

## ACL QC12Y Swing Beam Shear 3200mm x 8mm Capacity

All welded construction with Hydraulic operation with fast acting Nitrogen cylinder fast return system. Variable adjustable blade gap. Power backstop with fine manual adjustment. Rexroth valving and SKF Pump

Refurbished in December 2023 in our Oldham workshops M/c Number 031 QC12Y-8x3200

Date of original manufacture January 2008

## **Specifications**

Footpedal operation with trailing lead, carry handle and E- Stop

Return on footpedal and short stoke via easily adjustable potentiometer

Fixed rake angle

Variable hand lever adjustable blade gap on the side of the machine

Power Backguage with range 800 with auto flip up – manual fine adjustment from front

Hydraulic holdown Rams 13

Square arm to Left hand side with disappearing stop 1M Long

2 x Supprt arms 1M long

1 x Support arm/ square arm to right side

Schnieder/Siemens electrical control

Stroke counter/limiter

E stop to front of machine

**Fixed finger guard** 

Rear side fencing and photoelectric beam with button reset

Electrical supply

415v 50Hz

32amp breaker with 1,2,3, E