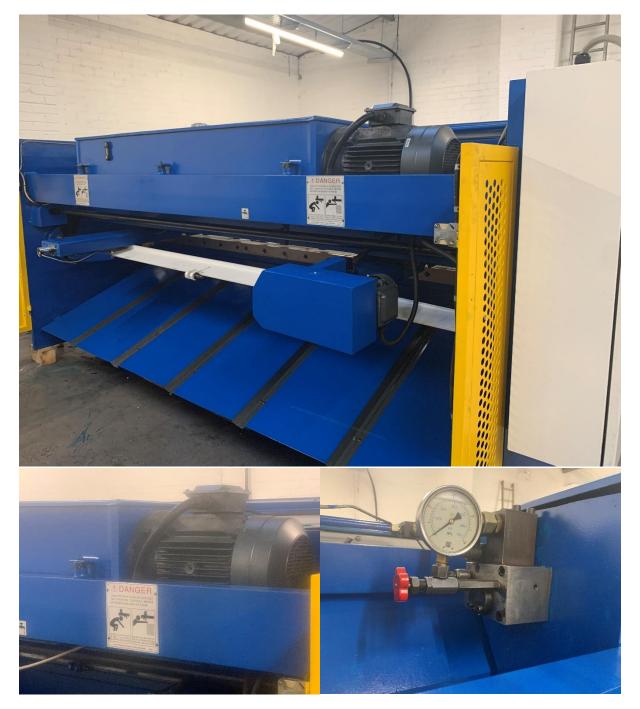

## ACL QC12Y Swing Beam Shear 3200mm x 8mm Capacity

All welded construction with Hydraulic operation with fast acting Nitrogen cylinder fast return system. Variable adjustable blade gap. Power backstop with fine manual adjustment. Rexroth valving and SKF Pump

Power Backguage with range 800 with auto flip up – manual fine adjustment from front

Hydraulic holdown Rams 13

Square arm to Left hand side with disappearing stop 1M Long

2 x Supprt arms 1M long

1 x Support arm/ square arm to right side

Schnieder/Siemens electrical control

Stroke counter/limiter

E stop to front of machine

**Fixed finger guard** 

Rear side fencing and photoelectric beam with button reset

Electrical supply

415v 50Hz

32amp breaker with 1,2,3, E